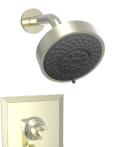

# PHYLRICH®

Defining Luxury Since 1959

501-27

## Pressure Balance Tub and Shower Set

#### **PRODUCT FEATURES**

- Style: Traditional
- Collection: Hex Modern
- Temperature Controlled By Pressure Balance
- Lever Handle