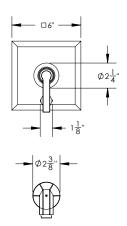

# **TECHNICAL DETAILS**

ADA Compliance: Yes Access Hole Diameter: 5" Handle Turn Angle: 115° Spout Reach: 8-1/4" Type of Connection: Female 1/2" NPT Connection Installation Type: Wall Mounted Primary Material: Brass Valve Material: Ceramic Shower Flow Restriction: 1.8 GPM Spout Flow Restriction: Full Flow Water Pressure Maximum: 85 PSI Water Pressure Minimum: 20 PSI Water Pressure Recommended: 60 PSI