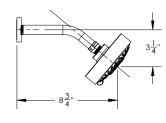

# **TECHNICAL DETAILS**

ADA Compliance: Yes Access Hole Diameter: 5" Handle Turn Angle: 115° Spout Reach: 8-1/4" Type of Connection: Female 1/2" NPT Connection Installation Type: Wall Mounted Primary Material: Brass Valve Material: Ceramic Shower Flow Restriction: 1.8 GPM Spout Flow Restriction: Full Flow Water Pressure Maximum: 85 PSI Water Pressure Minimum: 20 PSI Water Pressure Recommended: 60 PSI