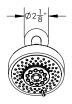

# **TECHNICAL DETAILS**

ADA Compliance: Yes Access Hole Diameter: 5" Handle Turn Angle: 115° Spout Reach: 8-1/4" Type of Connection: Female 1/2" NPT Connection Installation Type: Wall Mounted Primary Material: Brass Valve Material: Ceramic Shower Flow Restriction: 1.8 GPM Spout Flow Restriction: Full Flow Water Pressure Maximum: 85 PSI Water Pressure Minimum: 20 PSI Water Pressure Recommended: 60 PSI