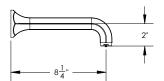

# **TECHNICAL DETAILS**

ADA Compliance: Yes Access Hole Diameter: 5" Handle Turn Angle: 115° Spout Reach: 8-1/4" Type of Connection: Female 1/2" NPT Connection Installation Type: Wall Mounted Primary Material: Brass Valve Material: Ceramic Shower Flow Restriction: 1.8 GPM Spout Flow Restriction: Full Flow Water Pressure Maximum: 85 PSI Water Pressure Minimum: 20 PSI Water Pressure Recommended: 60 PSI