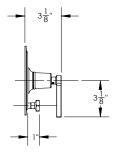

# **TECHNICAL DETAILS**

ADA Compliance: Yes Access Hole Diameter: 5" Handle Turn Angle: 115° Spout Reach: 8-1/4" Type of Connection: Female 1/2" NPT Connection Installation Type: Wall Mounted Primary Material: Brass Valve Material: Ceramic Shower Flow Restriction: 1.8 GPM Spout Flow Restriction: Full Flow Water Pressure Maximum: 85 PSI Water Pressure Minimum: 20 PSI Water Pressure Recommended: 60 PSI